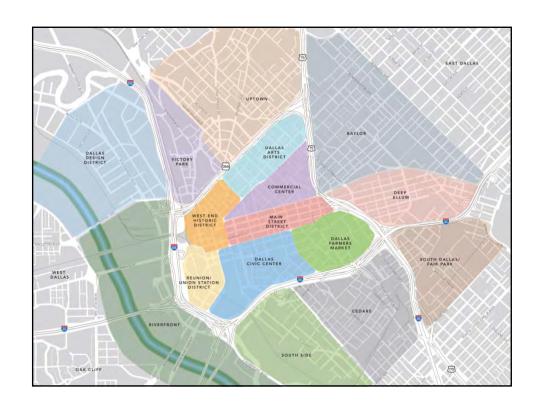

# Downtown Dallas 360: 2015-2020

Downtown Dallas is a complete urban center composed of distinct yet interconnected districts linked by an accessible transit network . . .

### Downtown Dallas 360: 2015-2020

... each offering a unique and diverse combination of places to live, refreshing open spaces, bustling street activity, successful business and retail, and **dynamic urban experiences** for residents, workers and visitors alike.