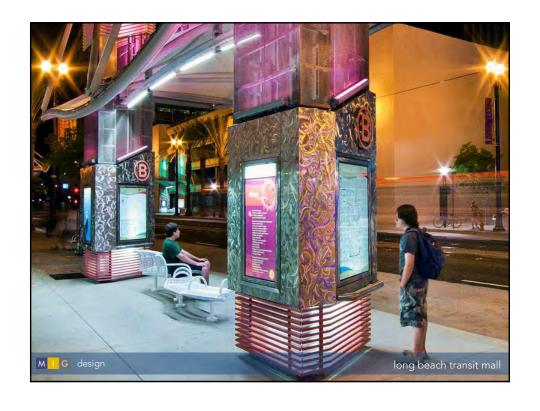

# Downtown Dallas 360: 2015-2020

Downtown Dallas is a complete urban center composed of distinct yet interconnected districts linked by an accessible transit network . . .

### Downtown Dallas 360: 2015-2020

... each offering a unique and diverse combination of places to live, refreshing open spaces, bustling street activity, successful business and retail, and **dynamic urban experiences** for residents, workers and visitors alike.