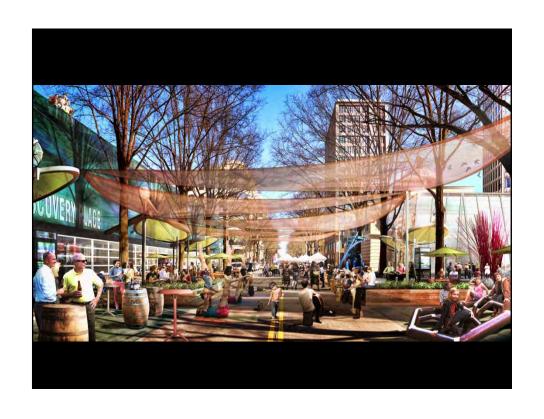

# Downtown Dallas 360: 2015-2020

Downtown Dallas is a complete urban center composed of distinct yet interconnected districts linked by an accessible transit network . . .

### Downtown Dallas 360: 2015-2020

... each offering a unique and diverse combination of places to live, refreshing open spaces, bustling street activity, successful business and retail, and **dynamic urban experiences** for residents, workers and visitors alike.