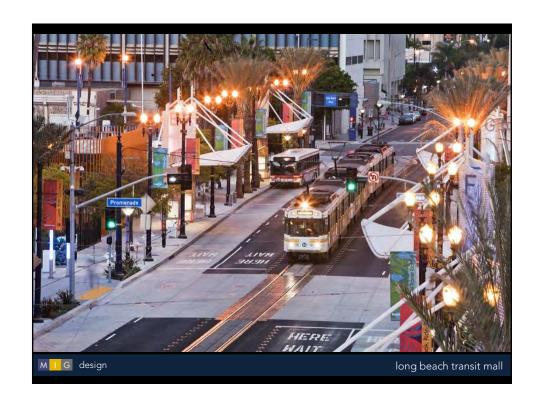

# Downtown Dallas 360: 2015-2020

Downtown Dallas is a complete urban center composed of distinct yet interconnected districts linked by an accessible transit network . . .

### Downtown Dallas 360: 2015-2020

... each offering a unique and diverse combination of places to live, refreshing open spaces, bustling street activity, successful business and retail, and **dynamic urban experiences** for residents, workers and visitors alike.