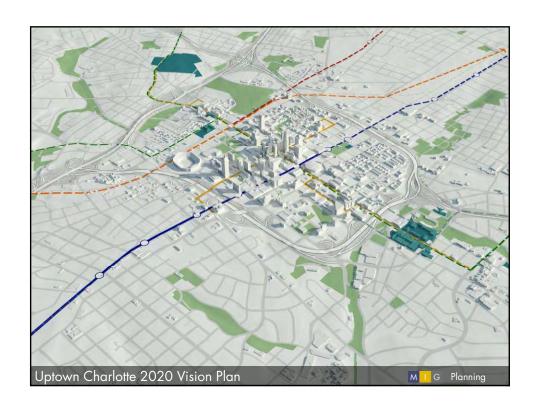

# Downtown Dallas 360: 2015-2020

Downtown Dallas is a complete urban center composed of distinct yet interconnected districts linked by an accessible transit network . . .

### Downtown Dallas 360: 2015-2020

... each offering a unique and diverse combination of places to live, refreshing open spaces, bustling street activity, successful business and retail, and **dynamic urban experiences** for residents, workers and visitors alike.