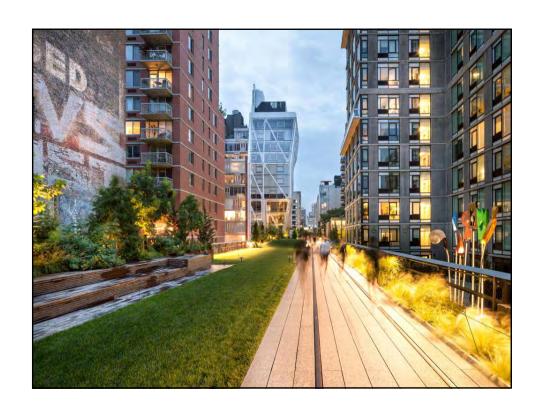

# Downtown Dallas 360: 2015-2020

Downtown Dallas is a complete urban center composed of distinct yet interconnected districts linked by an accessible transit network . . .

### Downtown Dallas 360: 2015-2020

... each offering a unique and diverse combination of places to live, refreshing open spaces, bustling street activity, successful business and retail, and **dynamic urban experiences** for residents, workers and visitors alike.