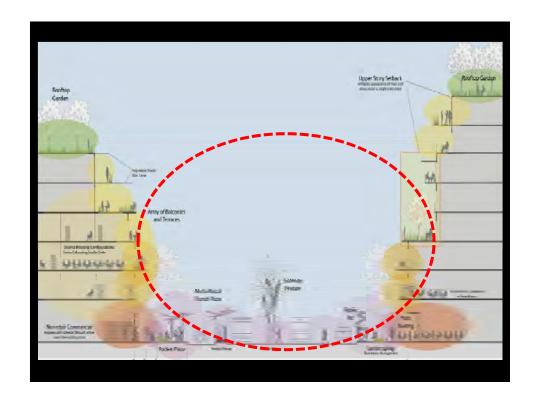

# Downtown Dallas 360: 2015-2020

Downtown Dallas is a complete urban center composed of distinct yet interconnected districts linked by an accessible transit network . . .

### Downtown Dallas 360: 2015-2020

... each offering a unique and diverse combination of places to live, refreshing open spaces, bustling street activity, successful business and retail, and **dynamic urban experiences** for residents, workers and visitors alike.