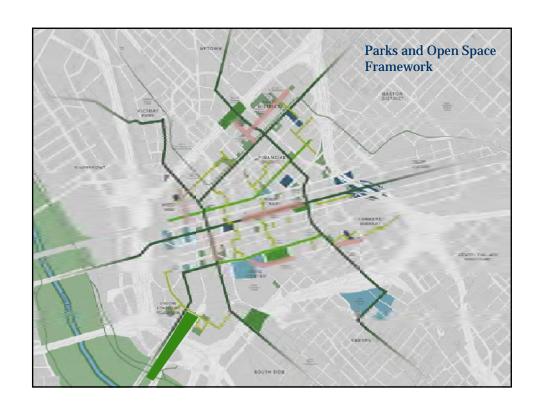

## **GOALS**

- Reaffirm the vision
- Create a process by which all future development communicates under that vision
- Address comprehensive issues:
  Mobility, Urban Design, Housing,
  Open Space, Economics and
  Land Use
- Address specific district/neighborhood needs