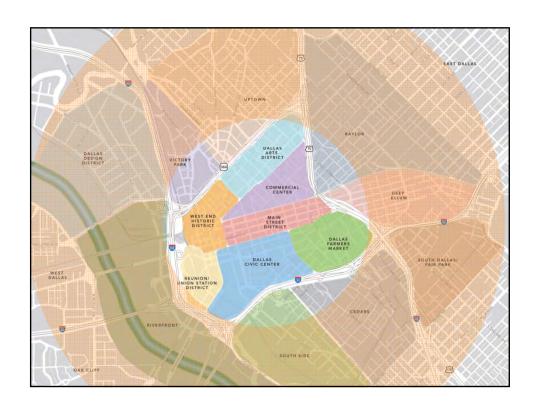

# Downtown Dallas 360: 2015-2020

Downtown Dallas is a complete urban center composed of distinct yet interconnected districts linked by an accessible transit network . . .