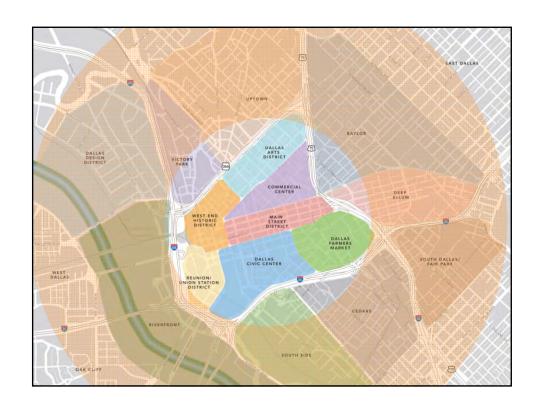

# Downtown Dallas 360: 2015-2020

Downtown Dallas is a complete urban center composed of distinct yet interconnected districts linked by an accessible transit network . . .

### Downtown Dallas 360: 2015-2020

... each offering a unique and diverse combination of places to live, refreshing open spaces, bustling street activity, successful business and retail, and **dynamic urban experiences** for residents, workers and visitors alike.