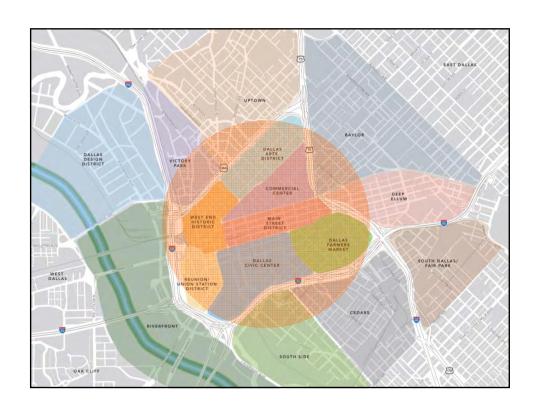

# Downtown Dallas 360: 2015-2020

Downtown Dallas is a complete urban center composed of distinct yet interconnected districts linked by an accessible transit network . . .

### Downtown Dallas 360: 2015-2020

... each offering a unique and diverse combination of places to live, refreshing open spaces, bustling street activity, successful business and retail, and **dynamic urban experiences** for residents, workers and visitors alike.