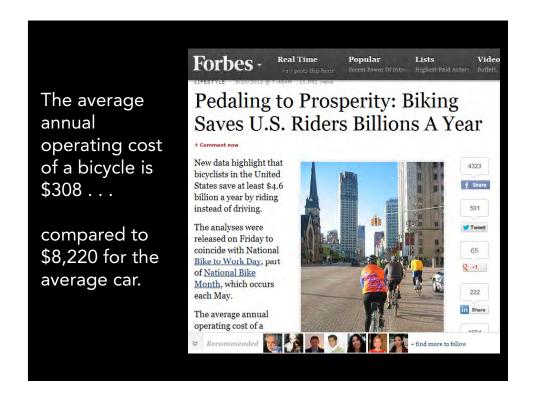

# Downtown Dallas 360: 2015-2020

Downtown Dallas is a complete urban center composed of distinct yet interconnected districts linked by an accessible transit network . . .