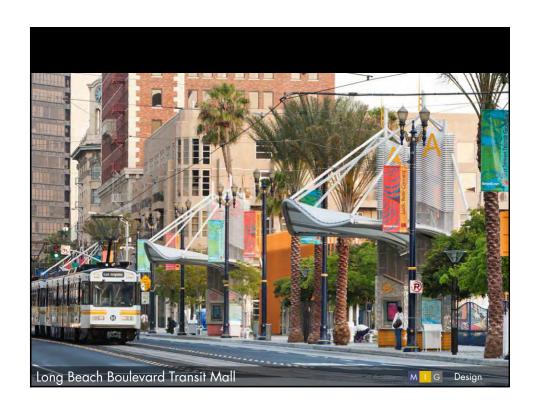

# Downtown Dallas 360: 2015-2020

Downtown Dallas is a complete urban center composed of distinct yet interconnected districts linked by an accessible transit network . . .

### Downtown Dallas 360: 2015-2020

... each offering a unique and diverse combination of places to live, refreshing open spaces, bustling street activity, successful business and retail, and **dynamic urban experiences** for residents, workers and visitors alike.