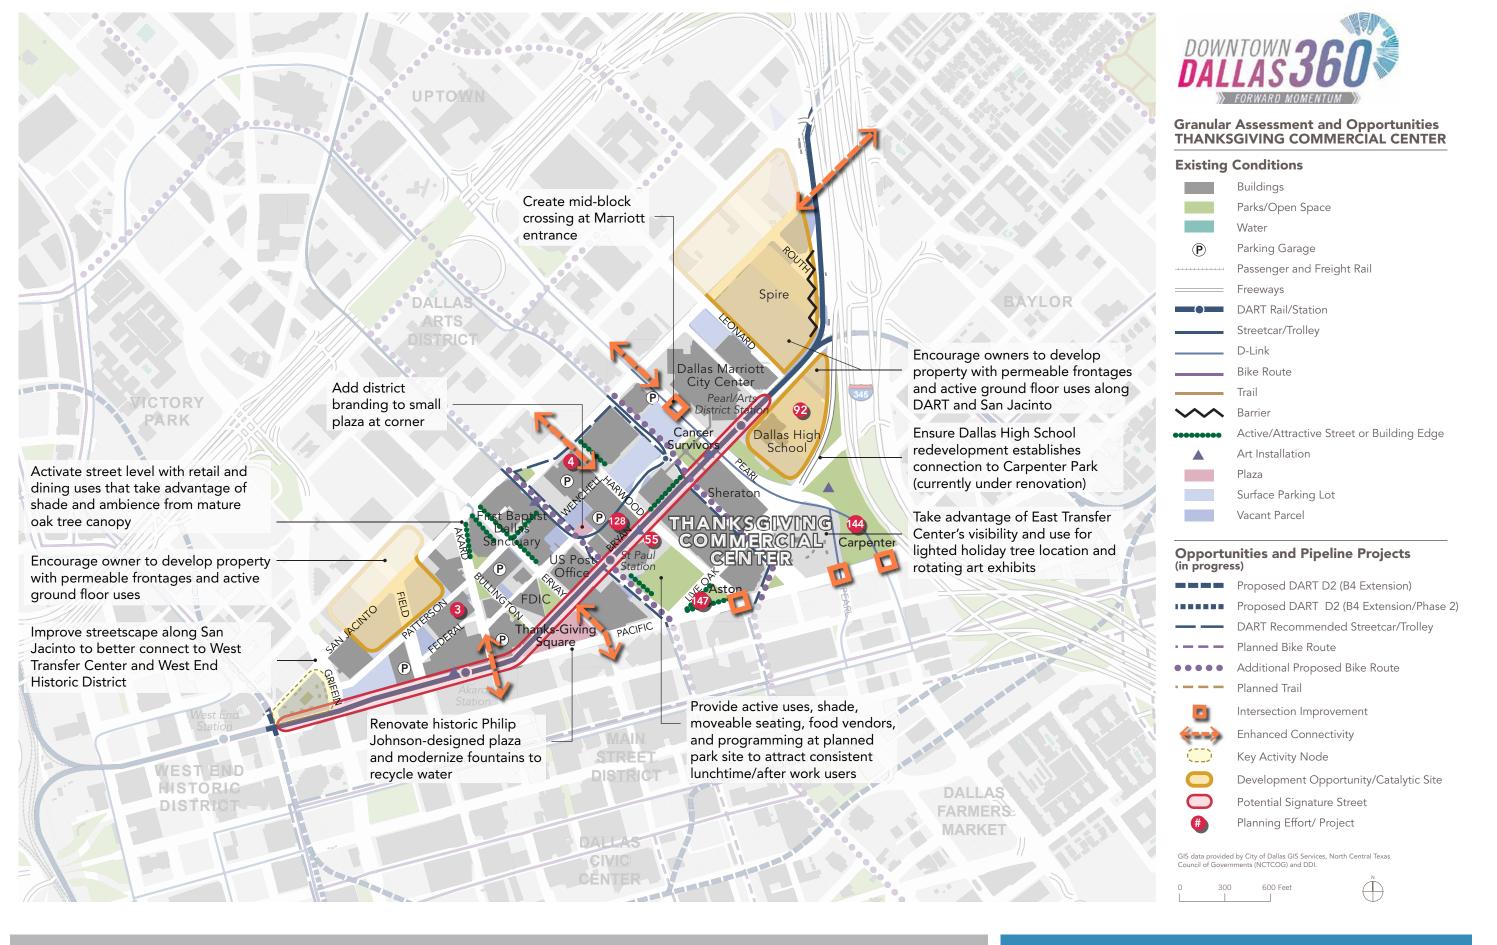

## **Granular Assessment and Opportunities UPTOWN**

## **Existing Conditions** Buildings Parks/Open Space Water Parking Garage Passenger and Freight Rail Freeways DART Rail/Station Streetcar/Trolley D-Link Bike Route Trail Active/Attractive Street or Building Edge Art Installation Plaza Surface Parking Lot Vacant Parcel Opportunities and Pipeline Projects (in progress) Proposed DART D2 (B4 Extension) Proposed DART D2 (B4 Extension/Phase 2 DART Recommended Streetcar/Trolley Planned Bike Route Additional Proposed Bike Route Planned Trail Intersection Improvement **Enhanced Connectivity** Key Activity Node

GIS data provided by City of Dallas GIS Services, North Central Texas Council of Governments (NCTCOG) and DDI.

Katy Trail Access

Potential Signature Street

Development Opportunity/Catalytic Site