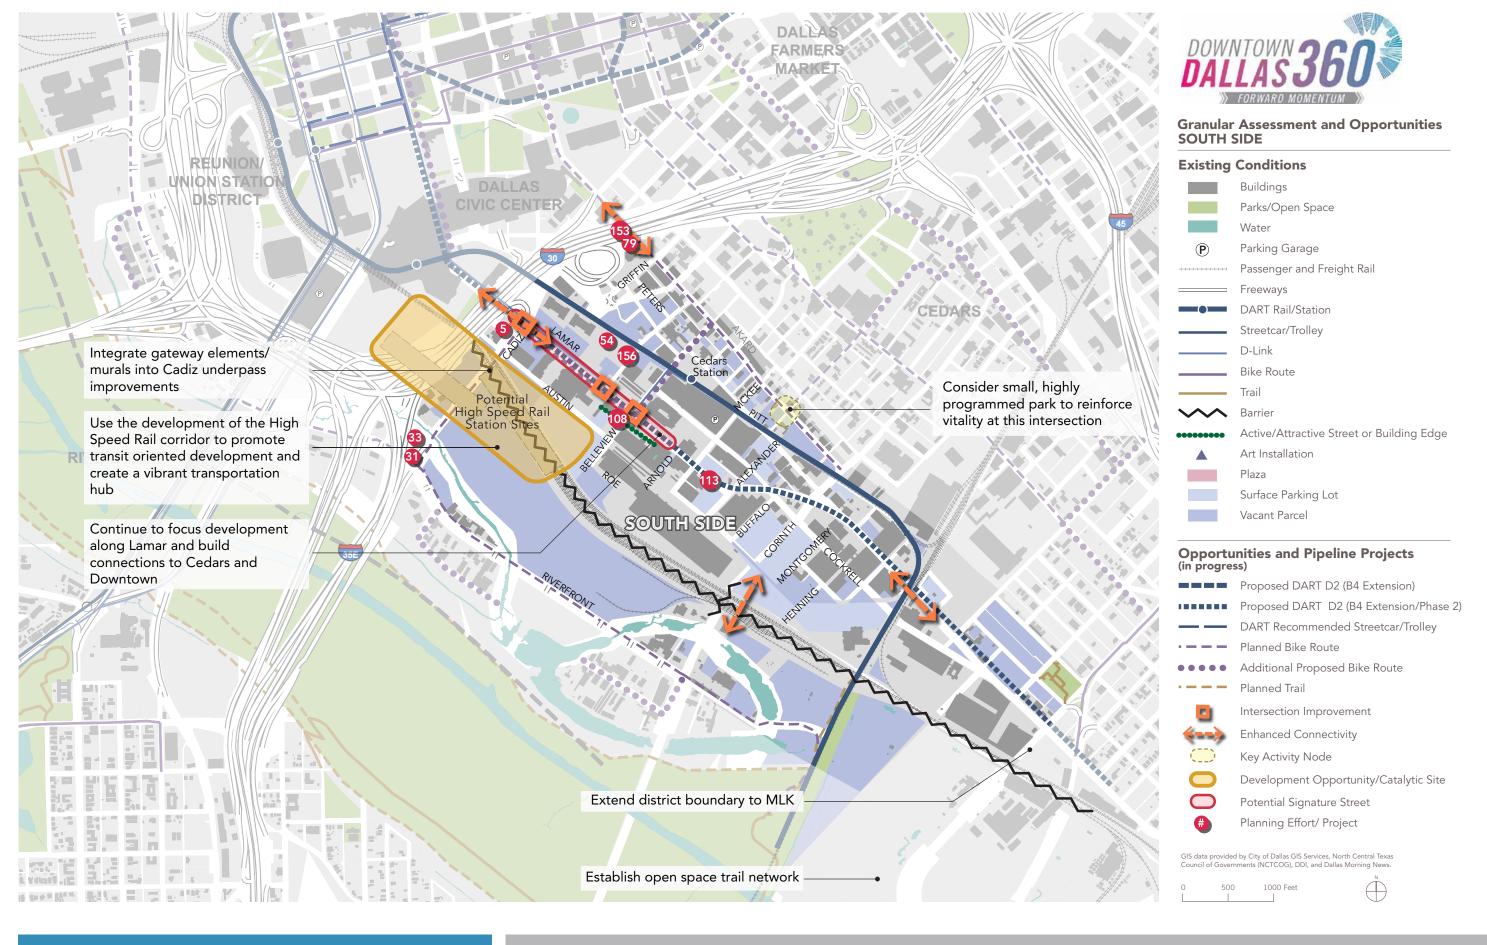

## **Granular Assessment and Opportunities UPTOWN**

## **Existing Conditions** Buildings Parks/Open Space Water Parking Garage Passenger and Freight Rail Freeways DART Rail/Station Streetcar/Trolley D-Link Bike Route Trail Active/Attractive Street or Building Edge Art Installation Plaza Surface Parking Lot Vacant Parcel Opportunities and Pipeline Projects (in progress) Proposed DART D2 (B4 Extension) Proposed DART D2 (B4 Extension/Phase 2 DART Recommended Streetcar/Trolley Planned Bike Route Additional Proposed Bike Route Planned Trail Intersection Improvement **Enhanced Connectivity** Key Activity Node

GIS data provided by City of Dallas GIS Services, North Central Texas Council of Governments (NCTCOG) and DDI.

Katy Trail Access

Potential Signature Street

Development Opportunity/Catalytic Site