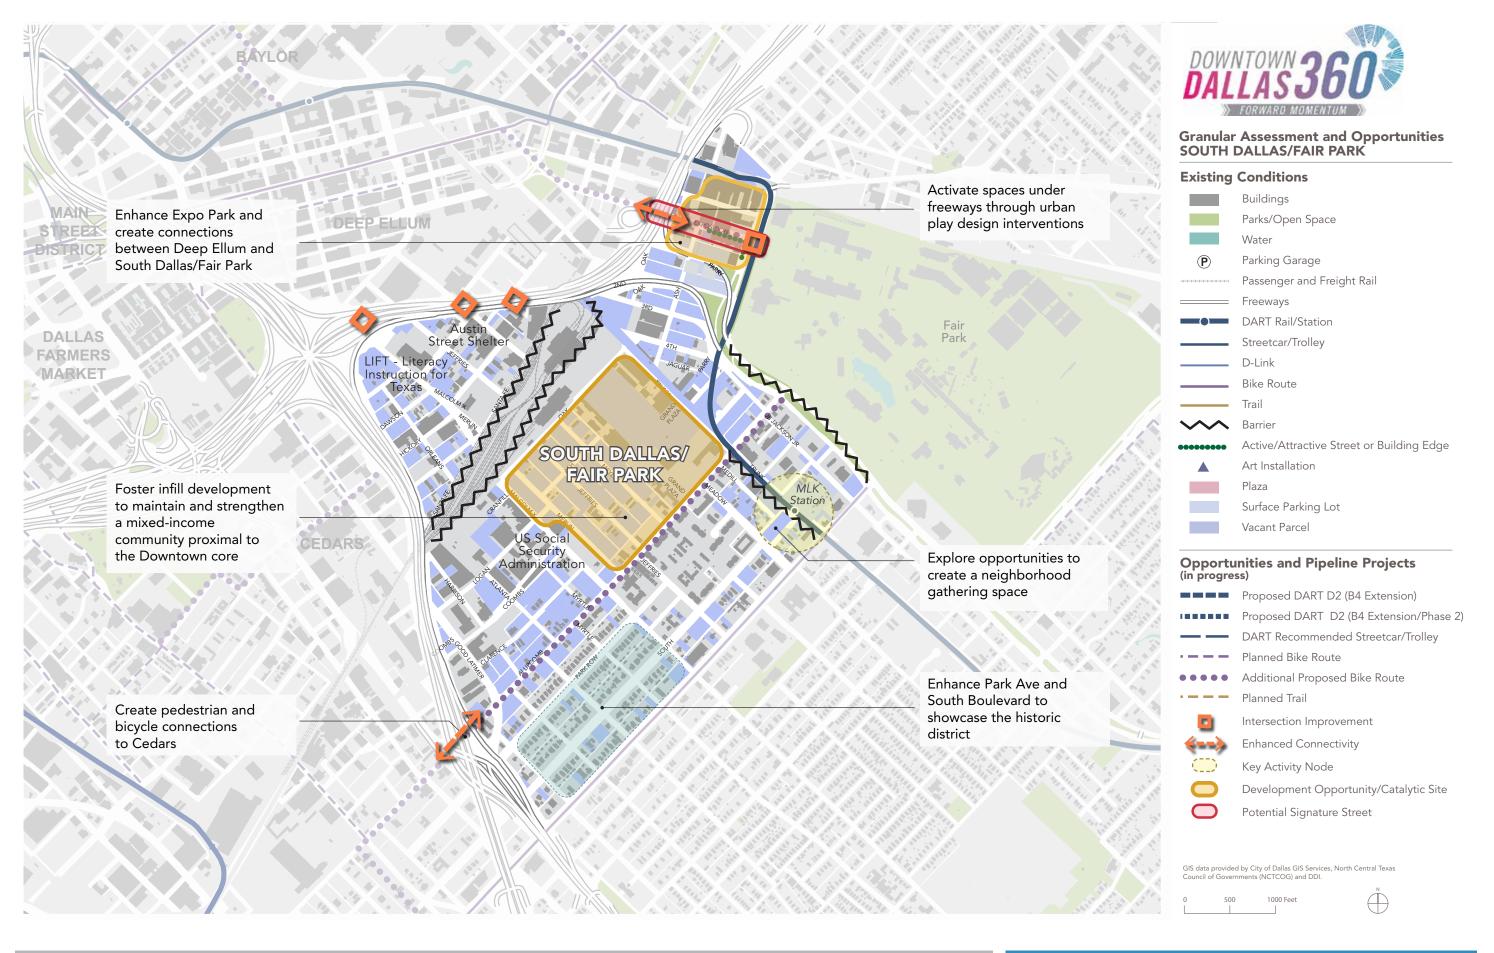

## **Granular Assessment and Opportunities UPTOWN**

## **Existing Conditions** Buildings Parks/Open Space Water Parking Garage Passenger and Freight Rail Freeways DART Rail/Station Streetcar/Trolley D-Link Bike Route Trail Active/Attractive Street or Building Edge Art Installation Plaza Surface Parking Lot Vacant Parcel Opportunities and Pipeline Projects (in progress) Proposed DART D2 (B4 Extension) Proposed DART D2 (B4 Extension/Phase 2 DART Recommended Streetcar/Trolley Planned Bike Route Additional Proposed Bike Route Planned Trail Intersection Improvement **Enhanced Connectivity** Key Activity Node

GIS data provided by City of Dallas GIS Services, North Central Texas Council of Governments (NCTCOG) and DDI.

Katy Trail Access

Potential Signature Street

Development Opportunity/Catalytic Site