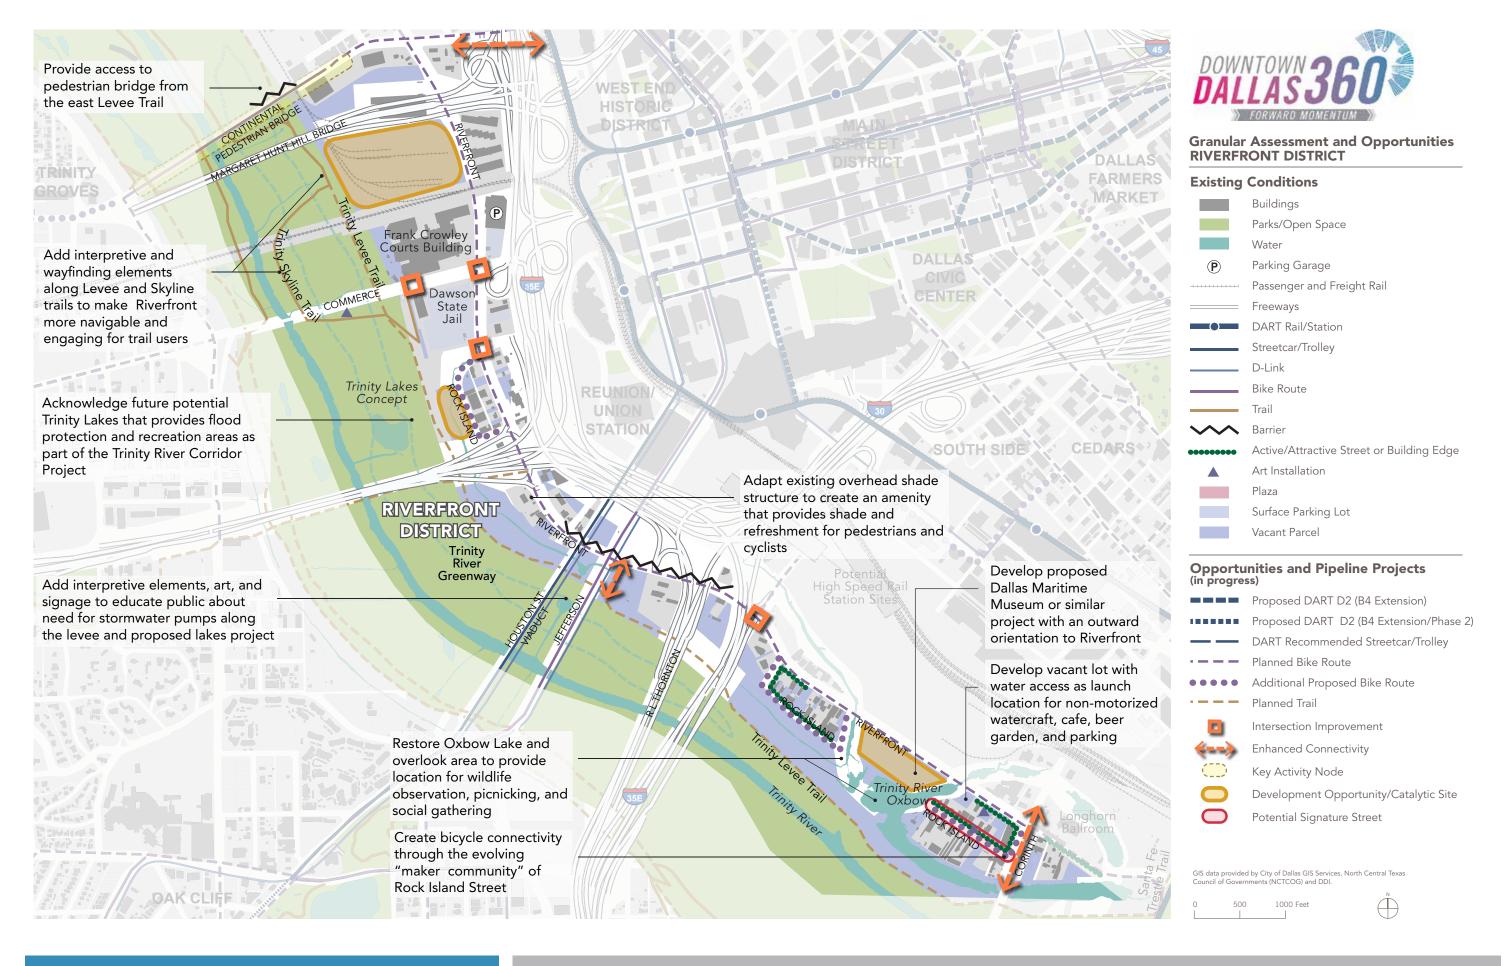

## **Granular Assessment and Opportunities UPTOWN**

## **Existing Conditions** Buildings Parks/Open Space Water Parking Garage Passenger and Freight Rail Freeways DART Rail/Station Streetcar/Trolley D-Link Bike Route Trail Active/Attractive Street or Building Edge Art Installation Plaza Surface Parking Lot Vacant Parcel Opportunities and Pipeline Projects (in progress) Proposed DART D2 (B4 Extension) Proposed DART D2 (B4 Extension/Phase 2 DART Recommended Streetcar/Trolley Planned Bike Route Additional Proposed Bike Route Planned Trail Intersection Improvement **Enhanced Connectivity** Key Activity Node

GIS data provided by City of Dallas GIS Services, North Central Texas Council of Governments (NCTCOG) and DDI.

Katy Trail Access

Potential Signature Street

Development Opportunity/Catalytic Site