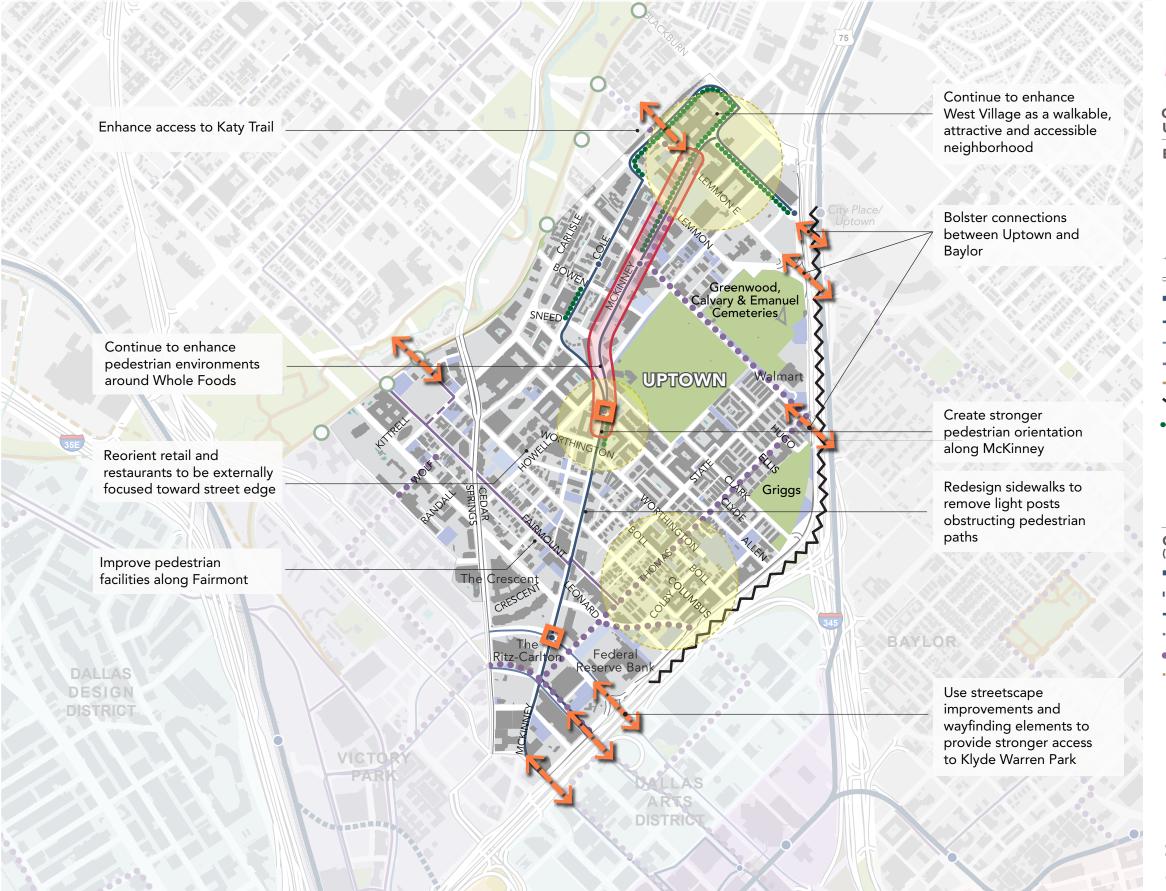

## **Granular Assessment and Opportunities UPTOWN**

## **Existing Conditions** Buildings Parks/Open Space Water Parking Garage Passenger and Freight Rail Freeways DART Rail/Station Streetcar/Trolley D-Link Bike Route Trail Active/Attractive Street or Building Edge Art Installation Plaza Surface Parking Lot Vacant Parcel Opportunities and Pipeline Projects (in progress) Proposed DART D2 (B4 Extension) Proposed DART D2 (B4 Extension/Phase 2 DART Recommended Streetcar/Trolley Planned Bike Route Additional Proposed Bike Route Planned Trail Intersection Improvement **Enhanced Connectivity** Key Activity Node

GIS data provided by City of Dallas GIS Services, North Central Texas Council of Governments (NCTCOG) and DDI.

Katy Trail Access

Potential Signature Street

Development Opportunity/Catalytic Site